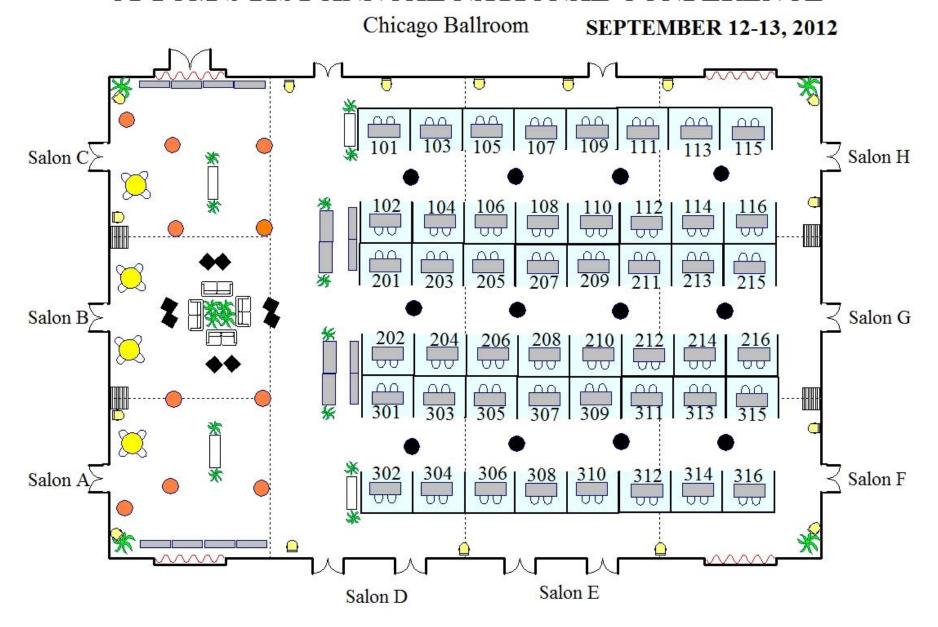

## 21<sup>st</sup> Annual National Conference September 12–14, 2012 Chicago, Illinois Booth Assignments—Alpha Listing

| Booth # | Organization                                                                               |
|---------|--------------------------------------------------------------------------------------------|
| 312     | American Regent                                                                            |
| 301     | Amgen                                                                                      |
| 311     | Amylin Pharmaceuticals, Inc.                                                               |
| 216     | Avanir Pharmaceuticals, Inc.                                                               |
| 111     | Banner Good Samaritan Transplant Center                                                    |
| 213     | Barnes-Jewish Hospital                                                                     |
| 210     | Baylor Health Care System                                                                  |
| 201     | BioScrip                                                                                   |
| 308     | Blood and Marrow Transplant Program at Northside Hospital                                  |
| 215     | CardioDx                                                                                   |
| 306     | Celgene                                                                                    |
| 116     | Children's Hospital of Philadelphia, The                                                   |
| 206     | Cincinnati Children's Hospital Medical Center                                              |
| 304     | City of Hope National Medical Center                                                       |
| 109     | Cleveland Clinic Transplant Center                                                         |
| 303     | Dyax Corp.                                                                                 |
| 203     | Eisai Inc.                                                                                 |
| 314     | Emory Transplant Center and Winship Cancer Institute of Emory University                   |
| 309     | Evercare Hospice & Palliative Care                                                         |
| 204     | Genentech, Inc.                                                                            |
| 113     | HelpHopeLive (formerly NTAF)                                                               |
| 115     | International Transplant Nurses Society                                                    |
| 104     | Johns Hopkins Hospital, The                                                                |
| 207     | Johnson & Johnson Health Care Systems Inc.                                                 |
| 112     | Loma Linda University Medical Center – Transplantation Institute                           |
| 209     | Mayo Clinic                                                                                |
| 107     | MedStar Georgetown Transplant Institute                                                    |
| 110     | Methodist J.C. Walter Jr. Transplant Center                                                |
| 105     | Millennium: The Takeda Oncology Company                                                    |
| 208     | Nebraska Medical Center, The                                                               |
| 310     | Novartis Pharmaceuticals Corporation                                                       |
| 316     | Novo Nordisk, Inc.                                                                         |
| 305     | NUATC-Northwestern University Affiliated Transplant Centers                                |
| 108     | Penn State Milton S. Hershey Medical Center                                                |
| 307     | Reckitt Benckiser                                                                          |
| 204     | Roche Diagnostics                                                                          |
| 101     | Sanofi                                                                                     |
| 202     | Shire                                                                                      |
| 211     | St. Louis Children's Hospital                                                              |
| 313     | St. Luke's Cooley Transplant Center                                                        |
| 102     | Teva Oncology                                                                              |
| 106     | The University of Kansas Hospital                                                          |
| 214     | University of Alabama at Birmingham (UAB) Health System                                    |
| 205     | University of Chicago Medicine                                                             |
| 212     | University of Chicago Medicine University of Illinois Hospital & Health Sciences System    |
| 103     | University of Minnesota Medical Center/                                                    |
| 103     | University of Minnesota Medical Center University of Minnesota Amplatz Children's Hospital |
| 302     | UW Health – University of Wisconsin Transplant Program                                     |
| 315     | i Valeritas                                                                                |
| 114     | Vanderbilt Transplant Center                                                               |
|         | 1 Validolblit Transplant Conto                                                             |

## 21<sup>st</sup> Annual National Conference September 12–14, 2012 Chicago, Illinois Booth Assignments—Numeric Listing

| Booth # | Organization                                                             |
|---------|--------------------------------------------------------------------------|
| 101     | Sanofi                                                                   |
| 102     | Teva Oncology                                                            |
| 103     | University of Minnesota Medical Center/                                  |
|         | University of Minnesota Amplatz Children's Hospital                      |
| 104     | Johns Hopkins Hospital, The                                              |
| 105     | Millennium: The Takeda Oncology Company                                  |
| 106     | The University of Kansas Hospital                                        |
| 107     | MedStar Georgetown Transplant Institute                                  |
| 108     | Penn State Milton S. Hershey Medical Center                              |
| 109     | Cleveland Clinic Transplant Center                                       |
| 110     | Methodist J.C. Walter Jr. Transplant Center                              |
| 111     | Banner Good Samaritan Transplant Center                                  |
| 112     | Loma Linda University Medical Center – Transplantation Institute         |
| 113     | HelpHopeLive (formerly NTAF)                                             |
| 114     | Vanderbilt Transplant Center                                             |
| 115     | International Transplant Nurses Society                                  |
| 116     | Children's Hospital of Philadelphia, The                                 |
| 201     | BioScrip                                                                 |
| 202     | Shire                                                                    |
| 203     | Eisai Inc.                                                               |
| 204     | Genentech, Inc. & Roche Diagnostics                                      |
| 205     | University of Chicago Medicine                                           |
| 206     | Cincinnati Children's Hospital Medical Center                            |
| 207     | Johnson & Johnson Health Care Systems Inc.                               |
| 208     | Nebraska Medical Center, The                                             |
| 209     | Mayo Clinic                                                              |
| 210     | Baylor Health Care System                                                |
| 211     | St. Louis Children's Hospital                                            |
| 212     | University of Illinois Hospital & Health Sciences System                 |
| 213     | Barnes-Jewish Hospital                                                   |
| 214     | University of Alabama at Birmingham (UAB) Health System                  |
| 215     | CardioDx                                                                 |
| 216     | Avanir Pharmaceuticals, Inc.                                             |
| 301     | Amgen                                                                    |
| 302     | UW Health – University of Wisconsin Transplant Program                   |
| 303     | Dyax Corp.                                                               |
| 304     | City of Hope National Medical Center                                     |
| 305     | NUATC-Northwestern University Affiliated Transplant Centers              |
| 306     | Celgene                                                                  |
| 307     | Reckitt Benckiser                                                        |
| 308     | Blood and Marrow Transplant Program at Northside Hospital                |
| 309     | Evercare Hospice & Palliative Care                                       |
| 310     | Novartis Pharmaceuticals Corporation                                     |
| 311     | Amylin Pharmaceuticals, Inc.                                             |
| 312     | American Regent                                                          |
| 313     | St. Luke's Cooley Transplant Center                                      |
| 314     | Emory Transplant Center and Winship Cancer Institute of Emory University |
| 315     | Valeritas                                                                |
| 316     | Novo Nordisk, Inc.                                                       |